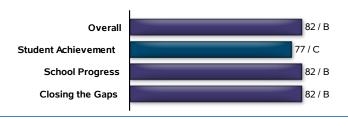

#### **Accountability Rating**

STOCKDALE EL earned a B (80-89) for recognized performance by serving many students well and encouraging high academic achievement and/or appropriate academic growth for most students.

State accountability ratings are based on three domains: Student Achievement, School Progress, and Closing the Gaps. The graph below provides summary results for STOCKDALE EL. Scores are scaled from 0 to 100 to align with letter grades.